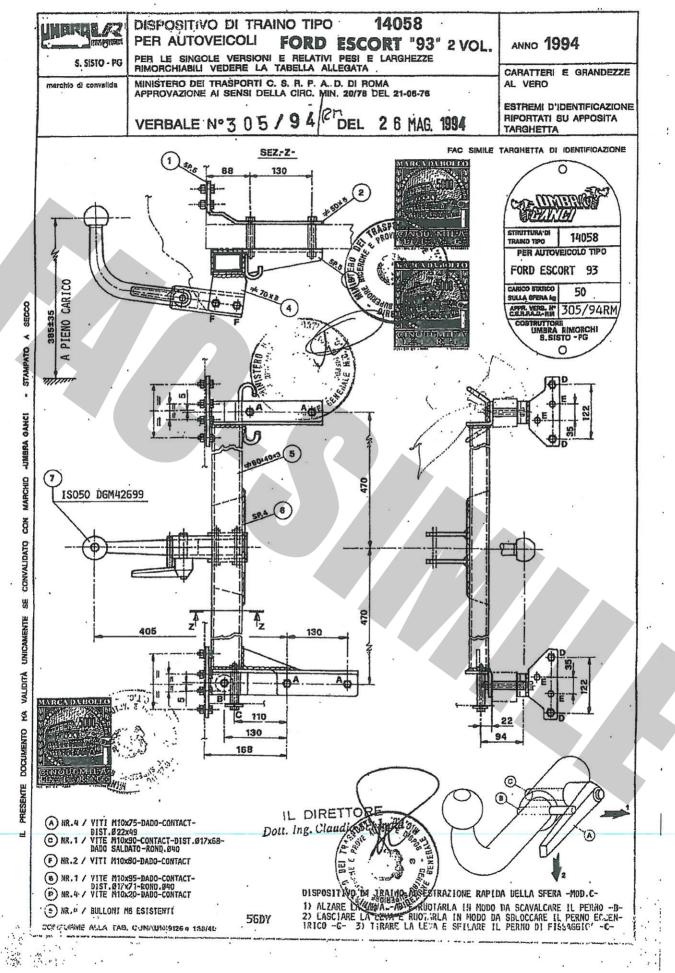

|   |                                          | The second division of the second   | IVO DI TRAIN                                                                                                     | O TIPO 14058                                            | The second second second | aa aasaadadha                               | an an souther       | 1      |  |  |  |
|---|------------------------------------------|------------------------------------------------------------------------------------------------------------------|------------------------------------------------------------------------------------------------------------------|---------------------------------------------------------|--------------------------|---------------------------------------------|---------------------|--------|--|--|--|
|   | some til bland hand hand                 | PER AUT                                                                                                          | OVEICOLI                                                                                                         | 1                                                       | ANNO                     | 1994                                        |                     | B      |  |  |  |
| : | \$. \$1510 - PG                          |                                                                                                                  |                                                                                                                  | ESCORT "93" 2 VOL.                                      |                          | 1 P. 20 1 1 1 1 1 1 1 1 1 1 1 1 1 1 1 1 1 1 | : .                 | 1      |  |  |  |
| • | mus anno at converse                     | RIMURGHIAD                                                                                                       | ILI VEUERE LA TAI                                                                                                | ATIVI PESI E LARGHEZZE<br>BELLA ALLEGATA                |                          | •                                           | :                   | [      |  |  |  |
|   | •                                        | APPROVAZIO                                                                                                       | DEI TRASPORTI C. 1<br>Ne ai sensi della                                                                          | S. R. P. A. D. DI ROMA<br>CIRC. MIN. 20/76 DEL 21-06-76 | Earner                   |                                             | 210491011           | -      |  |  |  |
|   |                                          | VERRALE Nº 305/94/RM DEL 26 05 94 RIPORTINI SU APPOSITA                                                          |                                                                                                                  |                                                         |                          |                                             |                     |        |  |  |  |
|   | ANNULLA E SOS                            |                                                                                                                  |                                                                                                                  |                                                         | TARCH                    |                                             |                     | -1 ·   |  |  |  |
|   | CORREZIONI E                             | PER INTR                                                                                                         | CODUZIONE NUOV                                                                                                   | E ELENCO PROT.N. 2915<br>E VERSIONT                     | DEL 10.                  | .05.94                                      | PER                 |        |  |  |  |
|   | ·                                        |                                                                                                                  | And a state of the st |                                                         |                          |                                             |                     |        |  |  |  |
|   |                                          | and the second | TABELLA MA                                                                                                       | SSE RIMORCHIABILI                                       |                          |                                             | •••••••             | 1      |  |  |  |
|   | OM                                       |                                                                                                                  | VERSIONI                                                                                                         | E MODELLI                                               | MASSA<br>RIMORCHIA -     | LARGHEZZA<br>MAK                            | CARICO<br>STATICO   | 1      |  |  |  |
|   |                                          |                                                                                                                  |                                                                                                                  |                                                         | RLE                      | RIMORCHLE                                   | SU SFERA            |        |  |  |  |
|   | 53055                                    |                                                                                                                  |                                                                                                                  |                                                         | 1                        | MIT                                         |                     | 1      |  |  |  |
|   | EST 48 -B-C-D-E-G-H<br>-S-T-U-V-BB-      | -BC                                                                                                              | WAG AAL2RD                                                                                                       |                                                         |                          | -                                           |                     |        |  |  |  |
|   | " 49 -B-C-D-E-G-H<br>" 50 -B-C-D-E-G-H   | 1-X                                                                                                              | AAL2RT                                                                                                           | ESCORT 1.81 16V<br>1.8D                                 | 900<br>800               | 2.40                                        | 50                  |        |  |  |  |
| / | " 51 -B-C-D-E-G-H                        | I-K                                                                                                              | AAL2L1<br>AAL2F6                                                                                                 | 1.61 16V<br>1.4                                         | 900                      | -                                           |                     |        |  |  |  |
|   | 53 -B-C-D                                |                                                                                                                  | ABLZRO                                                                                                           | 1.81 16V                                                | 1                        |                                             |                     | '      |  |  |  |
|   | 54 -B-C-D-E-G-H<br>S-T-U-V-BB-           | BC                                                                                                               | ABL2RD                                                                                                           |                                                         | 900                      |                                             | π                   |        |  |  |  |
|   | " 55 -B-C-D-E-G-H<br>" 65 -B-C-D-E-G-H   |                                                                                                                  | ABL2F6                                                                                                           | 1.8I 16V<br>1.4                                         | 809                      | ज<br>स                                      | ar<br>H             |        |  |  |  |
|   | " 66 -B-C-D-E-G-H<br>" 69 -B-C-D-E-G-H   | -K                                                                                                               | AAL2J6<br>ABL2J6                                                                                                 | 1.3                                                     | 700                      | 81<br>11                                    | #<br>11             |        |  |  |  |
|   |                                          | -K-T-W                                                                                                           | ABLLI                                                                                                            | 1.61 16V                                                | 900                      | "                                           | <b>, #</b>          | 1      |  |  |  |
|   | * 71 -B-C-D-E-G<br>* 72 -B-C-D-E-G-H     | -K-L-M                                                                                                           | ALL2L1<br>ALL2RD                                                                                                 | 1.61 16V CABRIO                                         |                          | <sup>3</sup> 10                             |                     |        |  |  |  |
|   | " 73 -B-C-D-E-G<br>" 74 -B               |                                                                                                                  | ALLZRQ                                                                                                           | 1.81 16V "<br>1.81 16V "                                |                          | н                                           | н<br>н              | · :    |  |  |  |
|   | " 77 -B-C-D-E-G<br>" 80 -B               | 1                                                                                                                | AALRTF                                                                                                           | L.8 TD<br>L.8D                                          | 800                      |                                             | н <sup>1</sup><br>и |        |  |  |  |
|   | " 92 -B-C-D                              |                                                                                                                  | AALRFD<br>ABLF4                                                                                                  | 1.8 TD<br>1.4                                           | 900                      |                                             |                     | ļ      |  |  |  |
|   | " 93 -B-C-D<br>" 95 -B-C-D               |                                                                                                                  | AALF4<br>ALLF4                                                                                                   | 1.4                                                     |                          | я.                                          |                     | ŀ      |  |  |  |
|   | " 97 -B-C-D<br>" 101 -B                  |                                                                                                                  | AALLI/X<br>AALLIH                                                                                                | 1.4 CABRIO<br>1.61 16V                                  |                          | , H                                         | и<br>я              |        |  |  |  |
|   | 53056<br>EST 20 -B-C-D-E-G-H             | WAT-M-N-D                                                                                                        | AUDITU                                                                                                           | 1.51 16V .                                              |                          |                                             |                     | -      |  |  |  |
|   | S-T-U-V-BB-                              | BC                                                                                                               | ESA AAL2RD                                                                                                       | ESCORT 1.81 16V                                         | 900                      |                                             |                     |        |  |  |  |
|   | " 21 -B-C-D-E-G-H<br>22 -B-C-D-E-G-H     | -K-L-M                                                                                                           | AAL2RT                                                                                                           | 1.8D<br>1.61 16V                                        | 800                      |                                             |                     |        |  |  |  |
|   | 23 -B-C-D-E-G-H<br>28 -B-C-D-E-G-H       | -K                                                                                                               | AAL2P6<br>AAL2J6                                                                                                 | 1.4                                                     | 900<br>800               |                                             |                     |        |  |  |  |
|   | " 30 -B<br>32 -B-C-D-E-G                 |                                                                                                                  | AALRF                                                                                                            | 1.3<br>1.8 TD                                           | 700 900                  |                                             | *                   |        |  |  |  |
|   | H 34 -B<br>H 44 -B-C-D                   |                                                                                                                  | AALRTF<br>AALFRD                                                                                                 | 1.8D<br>1.8 TD                                          | 800<br>900               | 2                                           |                     |        |  |  |  |
|   | " 46 -B-C-D                              |                                                                                                                  | AALF4<br>AALL1/X                                                                                                 | 1.4<br>1.6I 16V                                         |                          |                                             |                     |        |  |  |  |
|   | 53377<br>EST 04 -B-C-D-E-G-H-            | -K-L-M-N-R                                                                                                       |                                                                                                                  |                                                         |                          |                                             |                     |        |  |  |  |
|   | -S-T-U-V-BB-I<br>* 05 -B-C-D-E-G-H-      | BC                                                                                                               | MC AAL2RD                                                                                                        | ESCORT 1.81 16V                                         | 900                      |                                             |                     |        |  |  |  |
|   | " 06 -B-C-D-E-G-H-<br>" 07 -B-C-D-E-G-H- | K-L-M                                                                                                            | AAL2RT<br>AAL2L1                                                                                                 | 1.8D<br>1.6I 16V                                        | 800<br>900               | • u                                         |                     |        |  |  |  |
|   | " 12 -B-C-D-E-G-H-                       | ĸ                                                                                                                | AAL2F6<br>AAL2J6                                                                                                 | 1.4                                                     | 800<br>700               |                                             |                     | •      |  |  |  |
|   | * 14 -B-C-D-E-G<br>* 22 -B-C-D           |                                                                                                                  | AALRTF<br>AALF4                                                                                                  | 1.8D                                                    | 800                      |                                             |                     |        |  |  |  |
|   | * 24                                     | •                                                                                                                | AALRF                                                                                                            | 1.4<br>1.8 TD                                           | 1000001                  | oy with                                     |                     | .      |  |  |  |
|   |                                          |                                                                                                                  | Prot. 2834 del                                                                                                   |                                                         | 8200                     |                                             |                     |        |  |  |  |
|   | *                                        |                                                                                                                  | operazione - 25 PH C                                                                                             |                                                         | ZI L                     |                                             |                     |        |  |  |  |
|   | pro-                                     |                                                                                                                  | agli autoveicall s                                                                                               |                                                         | Et 3                     | 10                                          |                     | I      |  |  |  |
|   | imposta di bolk<br>assolta mediante      |                                                                                                                  | può essere applic:<br>di traing approvat:                                                                        | a con reporter 5.02                                     | DRE DIAZA                | LIONE                                       | 1                   | 1      |  |  |  |
|   | Vorsam vito in ote                       | : I I I I I I I I I I I I I I I I I I I                                                                          | - 305/94/RH del                                                                                                  | 26-625-94                                               | Ŧ                        | -                                           | •                   | 11 100 |  |  |  |
|   | i postale di const                       | 1 1.                                                                                                             |                                                                                                                  | die BOMAD E                                             |                          |                                             |                     | 1      |  |  |  |
|   | dell'art. 7 della<br>legge 18-10-78,     |                                                                                                                  | . /                                                                                                              | L DEPETTORE                                             |                          | ·                                           |                     | : :    |  |  |  |
|   | nº 925                                   |                                                                                                                  | ha                                                                                                               |                                                         |                          | Part and                                    |                     |        |  |  |  |
|   |                                          |                                                                                                                  |                                                                                                                  |                                                         |                          |                                             |                     |        |  |  |  |

| S. SISTO - PG<br>REMORENTAL PER AUT<br>S. SISTO - PG<br>PER LE SING<br>RIMORCHIAI                                               | TIVO DI TRAINO TIPO 14058<br>OVEICOLI<br>FORD ESCORT "93" 2 VOL."<br>DOLE VERSIONI E RELATIVI PESI E LARGHEZZE<br>BILI VEDERE LA TABELLA ALLEGATA                                                                                                                                  |                                   | 1994                          | ; ~;                                                                                                                                                                                                                                                                                                                                                                                                                                                                                                                                                                                                                                                                                                                                                                                                                                                                                                                                                                                                                                                                                                                                                                                                                                                                                                                                                                                                                                                                                                                                                                                                                                                                                                                                                                                                                                                                                                                                                                                                                                                                                                                          |
|---------------------------------------------------------------------------------------------------------------------------------|------------------------------------------------------------------------------------------------------------------------------------------------------------------------------------------------------------------------------------------------------------------------------------|-----------------------------------|-------------------------------|-------------------------------------------------------------------------------------------------------------------------------------------------------------------------------------------------------------------------------------------------------------------------------------------------------------------------------------------------------------------------------------------------------------------------------------------------------------------------------------------------------------------------------------------------------------------------------------------------------------------------------------------------------------------------------------------------------------------------------------------------------------------------------------------------------------------------------------------------------------------------------------------------------------------------------------------------------------------------------------------------------------------------------------------------------------------------------------------------------------------------------------------------------------------------------------------------------------------------------------------------------------------------------------------------------------------------------------------------------------------------------------------------------------------------------------------------------------------------------------------------------------------------------------------------------------------------------------------------------------------------------------------------------------------------------------------------------------------------------------------------------------------------------------------------------------------------------------------------------------------------------------------------------------------------------------------------------------------------------------------------------------------------------------------------------------------------------------------------------------------------------|
| APPROVAZIO<br>VERBAI                                                                                                            | DEI TRASPORTI C. S. R. P. A. D. DI ROMA<br>NE AI SENSI DELLA CIRC. MIN. 20/76 DEL 21.06.76<br>.E Nº 305/94/RM DEL 26.05.94                                                                                                                                                         | RIPORTA                           | TI SU API                     | FICAZIONE                                                                                                                                                                                                                                                                                                                                                                                                                                                                                                                                                                                                                                                                                                                                                                                                                                                                                                                                                                                                                                                                                                                                                                                                                                                                                                                                                                                                                                                                                                                                                                                                                                                                                                                                                                                                                                                                                                                                                                                                                                                                                                                     |
| 4.0                                                                                                                             | MENTO PER INTRODUZIONE NUOVE VERSIONI                                                                                                                                                                                                                                              | TARGHE                            |                               |                                                                                                                                                                                                                                                                                                                                                                                                                                                                                                                                                                                                                                                                                                                                                                                                                                                                                                                                                                                                                                                                                                                                                                                                                                                                                                                                                                                                                                                                                                                                                                                                                                                                                                                                                                                                                                                                                                                                                                                                                                                                                                                               |
| ······································                                                                                          | TABELLA MASSE RIMORCHIABILI                                                                                                                                                                                                                                                        |                                   |                               |                                                                                                                                                                                                                                                                                                                                                                                                                                                                                                                                                                                                                                                                                                                                                                                                                                                                                                                                                                                                                                                                                                                                                                                                                                                                                                                                                                                                                                                                                                                                                                                                                                                                                                                                                                                                                                                                                                                                                                                                                                                                                                                               |
| ОМ                                                                                                                              | VERSIONI E MODELLI                                                                                                                                                                                                                                                                 | MASSA<br>RIMORCHEA-<br>BILE<br>KG | LARGHEZZA<br>MAX<br>RIMORCHLE | CARICO<br>STATIÇO<br>SU SFERA<br>KG                                                                                                                                                                                                                                                                                                                                                                                                                                                                                                                                                                                                                                                                                                                                                                                                                                                                                                                                                                                                                                                                                                                                                                                                                                                                                                                                                                                                                                                                                                                                                                                                                                                                                                                                                                                                                                                                                                                                                                                                                                                                                           |
| 53055 EST 103                                                                                                                   | WAG ABLER ESCORT 1.81 16V                                                                                                                                                                                                                                                          | 1000                              | -MT                           | 50                                                                                                                                                                                                                                                                                                                                                                                                                                                                                                                                                                                                                                                                                                                                                                                                                                                                                                                                                                                                                                                                                                                                                                                                                                                                                                                                                                                                                                                                                                                                                                                                                                                                                                                                                                                                                                                                                                                                                                                                                                                                                                                            |
| 53055 EST 104                                                                                                                   | WAG AALRK ESCORT 1.81 16Y                                                                                                                                                                                                                                                          | 1000                              | 2.40                          | 50                                                                                                                                                                                                                                                                                                                                                                                                                                                                                                                                                                                                                                                                                                                                                                                                                                                                                                                                                                                                                                                                                                                                                                                                                                                                                                                                                                                                                                                                                                                                                                                                                                                                                                                                                                                                                                                                                                                                                                                                                                                                                                                            |
| 53055 EST 107                                                                                                                   | WAG ALLER ESCORT 1.81 16V CABRIOLET                                                                                                                                                                                                                                                | 1000                              | 2.40                          | 50                                                                                                                                                                                                                                                                                                                                                                                                                                                                                                                                                                                                                                                                                                                                                                                                                                                                                                                                                                                                                                                                                                                                                                                                                                                                                                                                                                                                                                                                                                                                                                                                                                                                                                                                                                                                                                                                                                                                                                                                                                                                                                                            |
| 53055 EST 108                                                                                                                   | WAG ABLLIH ESCORT 1.61 16V                                                                                                                                                                                                                                                         | 900                               | 2.40                          | 50                                                                                                                                                                                                                                                                                                                                                                                                                                                                                                                                                                                                                                                                                                                                                                                                                                                                                                                                                                                                                                                                                                                                                                                                                                                                                                                                                                                                                                                                                                                                                                                                                                                                                                                                                                                                                                                                                                                                                                                                                                                                                                                            |
| 53055 EST 109                                                                                                                   | WAG AALLIH ESCORT 1.61 16V                                                                                                                                                                                                                                                         | 900                               | 2.40                          | 50                                                                                                                                                                                                                                                                                                                                                                                                                                                                                                                                                                                                                                                                                                                                                                                                                                                                                                                                                                                                                                                                                                                                                                                                                                                                                                                                                                                                                                                                                                                                                                                                                                                                                                                                                                                                                                                                                                                                                                                                                                                                                                                            |
| 53055 EST 112                                                                                                                   | WAG ALLLIH ESCORT 1.61 16V CABRIOLET                                                                                                                                                                                                                                               | 900                               | 2,40                          | 50                                                                                                                                                                                                                                                                                                                                                                                                                                                                                                                                                                                                                                                                                                                                                                                                                                                                                                                                                                                                                                                                                                                                                                                                                                                                                                                                                                                                                                                                                                                                                                                                                                                                                                                                                                                                                                                                                                                                                                                                                                                                                                                            |
| 53055 EST 113                                                                                                                   | WAG AALLIK ESCORT 1.61 16V                                                                                                                                                                                                                                                         | 900                               | 2.40                          | 50                                                                                                                                                                                                                                                                                                                                                                                                                                                                                                                                                                                                                                                                                                                                                                                                                                                                                                                                                                                                                                                                                                                                                                                                                                                                                                                                                                                                                                                                                                                                                                                                                                                                                                                                                                                                                                                                                                                                                                                                                                                                                                                            |
| • · · · ·                                                                                                                       |                                                                                                                                                                                                                                                                                    | •••                               |                               |                                                                                                                                                                                                                                                                                                                                                                                                                                                                                                                                                                                                                                                                                                                                                                                                                                                                                                                                                                                                                                                                                                                                                                                                                                                                                                                                                                                                                                                                                                                                                                                                                                                                                                                                                                                                                                                                                                                                                                                                                                                                                                                               |
| 53056 EST 48                                                                                                                    | ESA AALRE ESCORT 1.81 16V                                                                                                                                                                                                                                                          | 1000                              | 2.40                          | 50                                                                                                                                                                                                                                                                                                                                                                                                                                                                                                                                                                                                                                                                                                                                                                                                                                                                                                                                                                                                                                                                                                                                                                                                                                                                                                                                                                                                                                                                                                                                                                                                                                                                                                                                                                                                                                                                                                                                                                                                                                                                                                                            |
| 53056 EST 50                                                                                                                    | ESA AALLIE ESCORT 1.61 16V                                                                                                                                                                                                                                                         | 900                               | 2.40                          | 50                                                                                                                                                                                                                                                                                                                                                                                                                                                                                                                                                                                                                                                                                                                                                                                                                                                                                                                                                                                                                                                                                                                                                                                                                                                                                                                                                                                                                                                                                                                                                                                                                                                                                                                                                                                                                                                                                                                                                                                                                                                                                                                            |
| 53056 EST 52                                                                                                                    | ESA AALLIK ESCORT 1.61 16V                                                                                                                                                                                                                                                         | 900                               | 2.40                          | 50                                                                                                                                                                                                                                                                                                                                                                                                                                                                                                                                                                                                                                                                                                                                                                                                                                                                                                                                                                                                                                                                                                                                                                                                                                                                                                                                                                                                                                                                                                                                                                                                                                                                                                                                                                                                                                                                                                                                                                                                                                                                                                                            |
| 53377 EST 26                                                                                                                    | MC AALRK ESCORT 1.81 16V .                                                                                                                                                                                                                                                         | 1000                              | 2.40                          | 50                                                                                                                                                                                                                                                                                                                                                                                                                                                                                                                                                                                                                                                                                                                                                                                                                                                                                                                                                                                                                                                                                                                                                                                                                                                                                                                                                                                                                                                                                                                                                                                                                                                                                                                                                                                                                                                                                                                                                                                                                                                                                                                            |
| 53377 EST 28                                                                                                                    | MC AALLIE ESCORT 1.61 16V                                                                                                                                                                                                                                                          | 900                               | 2.40                          | 50                                                                                                                                                                                                                                                                                                                                                                                                                                                                                                                                                                                                                                                                                                                                                                                                                                                                                                                                                                                                                                                                                                                                                                                                                                                                                                                                                                                                                                                                                                                                                                                                                                                                                                                                                                                                                                                                                                                                                                                                                                                                                                                            |
|                                                                                                                                 | Prot. <u>6508/46</u> del <u>2 9 DTT 1996</u><br>operazione <u>95001/086-539</u><br>agli autovelcoli sopra indicati<br>può essere applicata la struttura<br>di traino approvata can verbaie<br>n <u>305/f4/PM</u> del <u>26725 -94</u><br>C. S. R. P. A. D. di ROMA<br>R. DIRETTORE | Titledsun                         |                               | AND A REPORT OF A |
| Imposta di bollo<br>assolta mediante<br>versamento in c/c<br>postale ai sensi<br>dell'art. 7 della<br>legge 18-10-78,<br>nº 625 |                                                                                                                                                                                                                                                                                    |                                   |                               |                                                                                                                                                                                                                                                                                                                                                                                                                                                                                                                                                                                                                                                                                                                                                                                                                                                                                                                                                                                                                                                                                                                                                                                                                                                                                                                                                                                                                                                                                                                                                                                                                                                                                                                                                                                                                                                                                                                                                                                                                                                                                                                               |