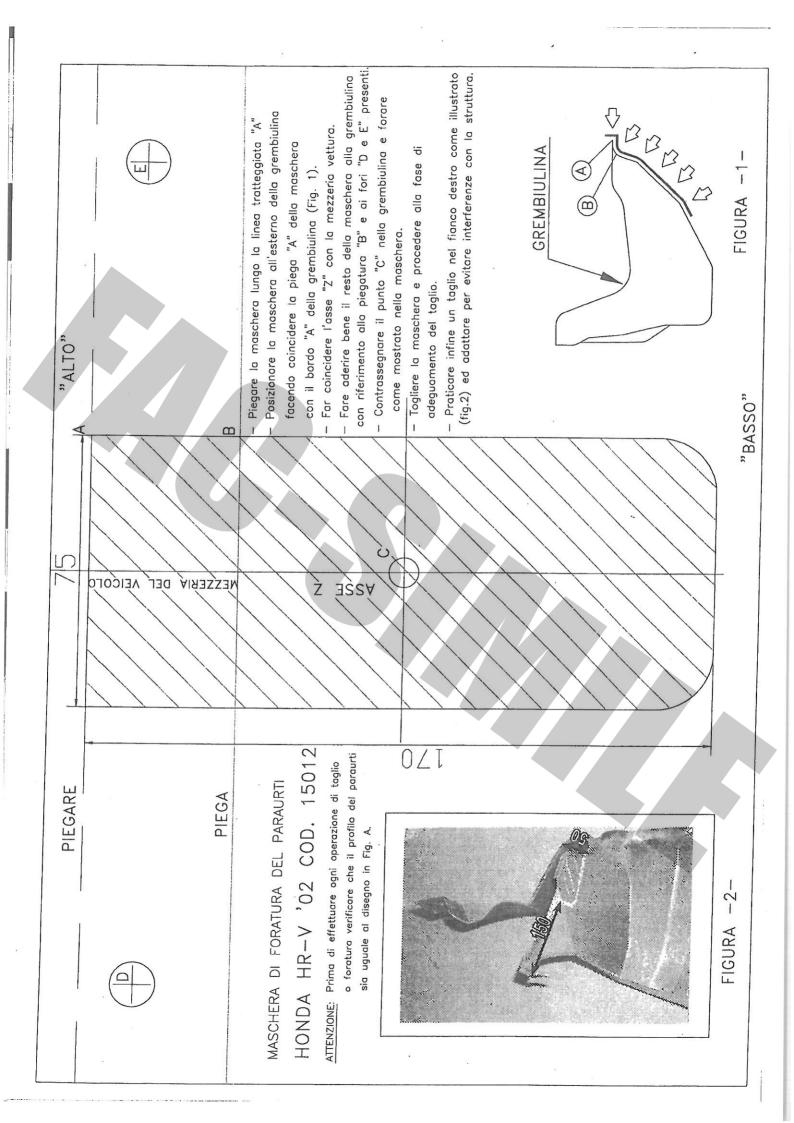

**ISTRUZIONI DI MONTAGGIO** 

| ISTRUZIONI DI MONTAGGIO:    | Da sotto il veicolo eliminare eventuale mastice di protezione dai punti di contatto tra la scocca e la struttura di traino e verniciare le parti scoperte con vernice antiruggine. Tutti i fori occorrenti ner il fissagoio della struttura | sono presenti.<br>1. Rimuovere il pavimento ed il rivestimento laterale interno al vano<br>bagagli, smontare il paraurti e la grembiulina in plastica sottostante.<br>2. Da sotto il veicolo, praticare dei fori passanti nei longheroni in<br>corrispondenza dei quattro fori "03" esistenti | <ul> <li>3. Allargare i suddetti fori "03" dall'interno vano bagagli, posizionare le contropiastre "D" e calare le viti "03" all'interno dei longheroni.</li> <li>4. Inserire i distanziali lunghi negli spessori "C" ed interporre questi tra i longheroni e la traversa "A", fissando in corrispondenza dei punti "03".</li> <li>5. Posizionare le due staffette "B" in verticale con riferimento ai fori "04"</li> </ul> | <ul> <li>e fissare interponendo gli appositi distanziali.</li> <li>6. L'estremità superiore di ciascuna staffetta va fissata alla vite "05" esistente sul veicolo, interponendo la rondella larga.</li> <li>7. Effettuare il collegamento elettrico alla presa di corrente, seguendo le istruzioni indicate nel libretto "uso e montenzione" in Artezione alla</li> </ul> | vettura e le posizioni dettate dallo schema allegato nel kit elettrico.<br>8. Praticare la feritoia ed il taglio nella grembiulina seguendo lo schema<br>allegato. | <ol> <li>9. Rimontare il parautti e riposizionare la grembiulina.</li> <li>10. Inserire il canotto porta sfera "E" nella feritoia praticata e fissarlo alla traversa di traino mediante la bulloneria "01" e all'anello di traino d'emergenza della vettura mediante il bullone "02", interponendo il supporto portanresa con relativo suescore</li> </ol> | <ol> <li>Serrare a fondo la bulloneria con coppia di serraggio secondo la<br/>tabella riportata.</li> <li>Infine fissare la grembiulina e sistemare il rivestimento interno.</li> </ol> | <ul> <li>MECCANISMO AD ESTRAZIONE RAPIDA : "C" tipo FZ</li> <li>SFERA CODICE : 23</li> </ul> | COPPIA SERRAGGIO DELLE VITY:<br>M6=10Nm M10=55Nm M14=135Nm<br>M8=25Nm M12=85Nm M16=200Nm |
|-----------------------------|---------------------------------------------------------------------------------------------------------------------------------------------------------------------------------------------------------------------------------------------|-----------------------------------------------------------------------------------------------------------------------------------------------------------------------------------------------------------------------------------------------------------------------------------------------|-----------------------------------------------------------------------------------------------------------------------------------------------------------------------------------------------------------------------------------------------------------------------------------------------------------------------------------------------------------------------------------------------------------------------------|---------------------------------------------------------------------------------------------------------------------------------------------------------------------------------------------------------------------------------------------------------------------------------------------------------------------------------------------------------------------------|--------------------------------------------------------------------------------------------------------------------------------------------------------------------|------------------------------------------------------------------------------------------------------------------------------------------------------------------------------------------------------------------------------------------------------------------------------------------------------------------------------------------------------------|-----------------------------------------------------------------------------------------------------------------------------------------------------------------------------------------|----------------------------------------------------------------------------------------------|------------------------------------------------------------------------------------------|
| HONDA HR-V '02 - COD. 15012 | Nr. 1 / VITE<br>Nr. 2 / VITE<br>Nr. 4 / VITE<br>Nr. 2 / VITE<br>Nr. 2 / VITE                                                                                                                                                                | 06) Nr. 1 / VITE M10X25 - CONTACT - DADO                                                                                                                                                                                                                                                      |                                                                                                                                                                                                                                                                                                                                                                                                                             |                                                                                                                                                                                                                                                                                                                                                                           |                                                                                                                                                                    |                                                                                                                                                                                                                                                                                                                                                            | E<br>E                                                                                                                                                                                  |                                                                                              |                                                                                          |